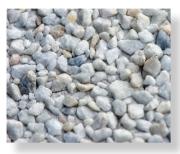

## Pebble Dash Colour Guide

Classic Spar

Black & White

Yellow

Red & White

Polar White

Honey

Snow Drop