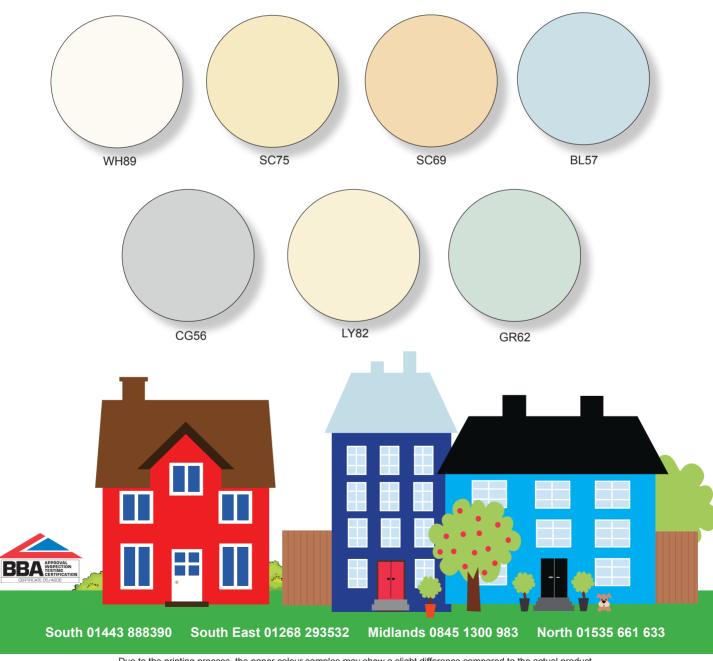

## **Colour Guide**

SPSenvirowall have developed a range of systems that have been tested and adapted to suit all types of wall constructions, which enable us to offer British Board of Agreement and approved systems with up to 60 years guarantee. Whether you are looking to transform your property's appearance, or recreate existing features, our technical and design team will help you choose the system best suited to your requirements. At SPSenvirowall we offer a wide choice of both colour and finish to meet all tastes.

## Render Colour Guide

Due to the printing process, the paper colour samples may show a slight difference compared to the actual product. Please view actual product sample colour prior to making colour choice